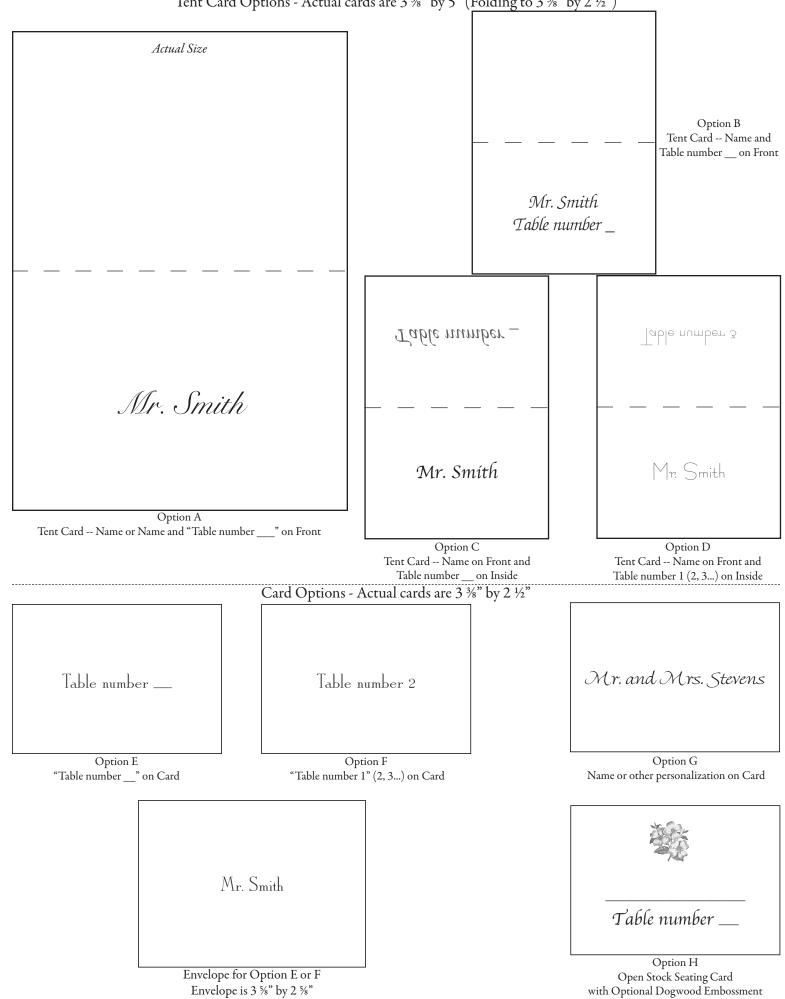

## Calligraphied Seating Cards Order Form

|                       | Paper          | Item Description                                                                                     | Price<br>Each | Quantity | Extended<br>Price |
|-----------------------|----------------|------------------------------------------------------------------------------------------------------|---------------|----------|-------------------|
| Option A              | Ivory<br>White | Tent Card Name on Front                                                                              | \$1.00        |          |                   |
| Option B              | Ivory<br>White | Tent Card - Name and "Table number" or "Table number 1" (2,3) on Front                               | \$1.25        |          |                   |
| Option C              | Ivory<br>White | Tent Card Name on Front and "Table number" on Inside                                                 | \$1.50        |          |                   |
| Option D              | Ivory<br>White | Tent Card Name on Front and "Table number 1" (2, 3) on Inside                                        | \$2.00        |          |                   |
| Option E              | Ivory<br>White | Card and Envelope Name on Envelope and "Table number" on Card                                        | \$1.50        |          |                   |
| Option F              | Ivory<br>White | Card and Envelope Name on Envelope and "Table number 1" (2, 3) on Card                               | \$2.00        |          |                   |
| Option G              | Ivory<br>White | Card Only Name and "Table number 1" (2, 3) or other personalization                                  | \$1.00        |          |                   |
| Option H              | Ivory<br>White | Open Stock Seating Cards "" and "Table number"                                                       | \$0.75        |          |                   |
|                       | Ivory<br>White | Table Card Table number or Table name $(3 \frac{1}{2} \text{ by } 4 \frac{7}{8})$ / Print Both Sides | \$2.00/\$3.00 |          |                   |
|                       |                |                                                                                                      |               |          |                   |
|                       |                |                                                                                                      |               |          |                   |
|                       |                | Subtotal                                                                                             |               |          |                   |
|                       |                | Sales Tax (for orders shipping to a NC address)                                                      |               |          |                   |
| Shipping and Handling |                | Shipping and Handling                                                                                |               |          |                   |
| Т                     |                | Total                                                                                                |               |          |                   |