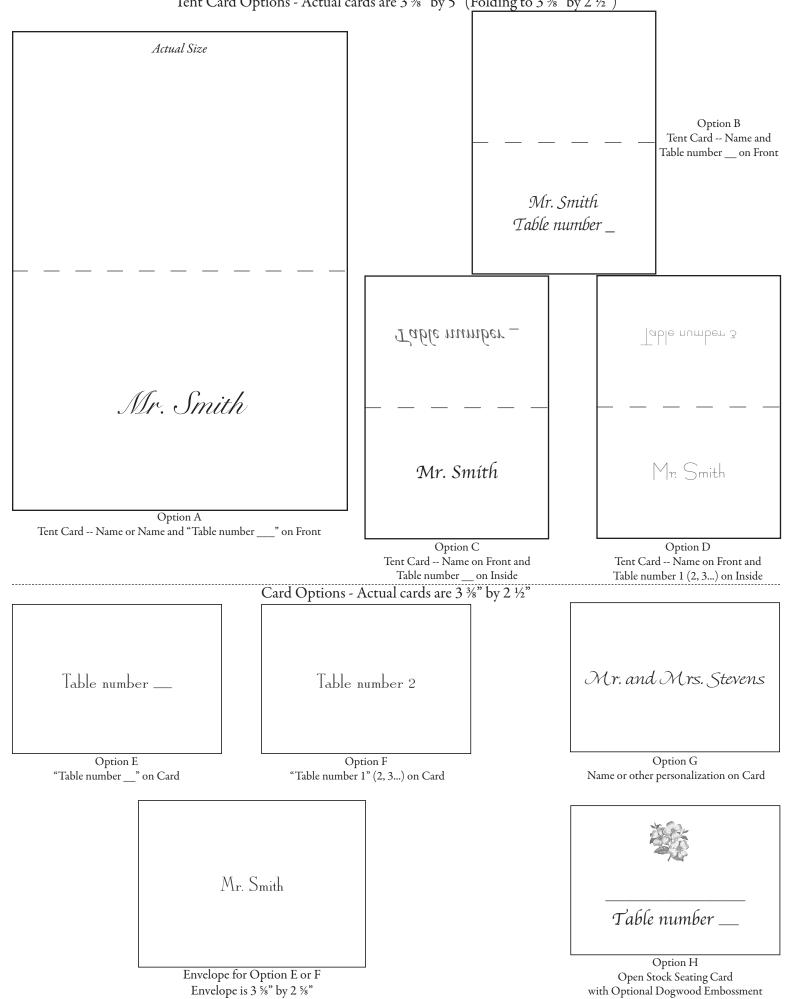

## Calligraphied Seating Cards Order Form

|                                                 | Paper          | Item Description                                                                                 | Price<br>Each | Quantity | Extended<br>Price |
|-------------------------------------------------|----------------|--------------------------------------------------------------------------------------------------|---------------|----------|-------------------|
| Option A                                        | Ivory<br>White | Tent Card Name on Front                                                                          | \$1.00        |          |                   |
| Option B                                        | Ivory<br>White | Tent Card - Name and "Table number" or "Table number 1" (2,3) on Front                           | \$1.25        |          |                   |
| Option C                                        | Ivory<br>White | Tent Card Name on Front and "Table number" on Inside                                             | \$1.50        |          |                   |
| Option D                                        | Ivory<br>White | Tent Card Name on Front and "Table number 1" (2, 3) on Inside                                    | \$2.00        |          |                   |
| Option E                                        | Ivory<br>White | Card and Envelope Name on Envelope and "Table number" on Card                                    | \$1.50        |          |                   |
| Option F                                        | Ivory<br>White | Card and Envelope Name on Envelope and "Table number 1" (2, 3) on Card                           | \$2.00        |          |                   |
| Option G                                        | Ivory<br>White | Card Only Name and "Table number 1" (2, 3) or other personalization                              | \$1.00        |          |                   |
| Option H                                        | Ivory<br>White | Open Stock Seating Cards "" and "Table number"                                                   | \$0.75        |          |                   |
|                                                 | Ivory<br>White | Table Card Table number or Table name $(3^{1}/_{2}" \text{ by } 4^{7}/_{8}")$ / Print Both Sides | \$2.00/\$3.00 |          |                   |
|                                                 |                |                                                                                                  |               |          |                   |
|                                                 |                |                                                                                                  |               |          |                   |
|                                                 |                | Subtotal                                                                                         |               |          |                   |
| Sales Tax (for orders shipping to a NC address) |                |                                                                                                  |               |          |                   |
| Shipping and Handling                           |                |                                                                                                  |               |          |                   |
| Total                                           |                |                                                                                                  |               |          |                   |